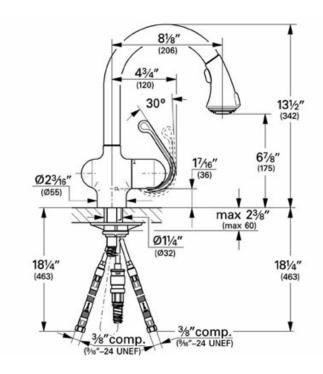

Installation note: For full handle movement when mounted in front of a wall or backsplash, this faucet must be installed with no less than 3 1/4" of clearance between the faucet and backsplash or wall, unless the faucet is installed with the handle facing forward (handle oppposite the wall).